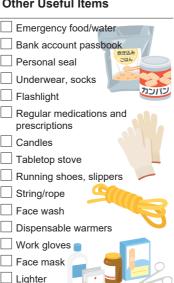

softbank http://dengon.softbank.ne.ip/

Y Mobile http://dengon.ymobile.jp/info/

http://dengon.ezweb.ne.jp/

The method of use is the same for all areas. The service is available with NTT ordinary telephones, public telephones and mobile phones. Recording time: 30 seconds or less per message