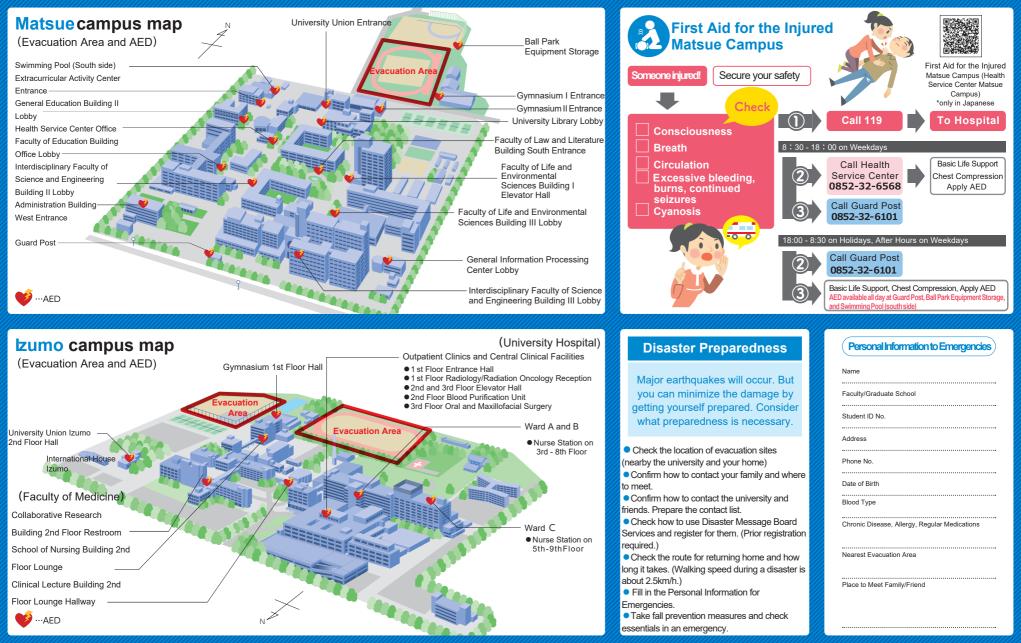

for all areas. The service is available with NTT ordinary telephones, public telephones and mobile phones. Recording time: 30 seconds or less per message

Reply to the safety confirmation email sent by

## Student: Email through Campus Square

Faculty/Staff: SU Safety confirmation email shimadai@xpressmail.ip

## Student (Faculty/Graduate School)

F. of Law&Lit., G.S. of Human & Social Sci.: 0852-32-6121 F. of Education, G.S. of Education: 0852-32-6035 F. of Human Sci., G.S. of Human&Social Sci.: 0852-32-6333 F. of Medicine, G.S. of Medical Research: 0853-20-2084 Interdiscip. F. of Sci.&Eng., G.S. of N. Sci.&Tech.: 0852-32-6255 F. of Life&Env. Sci., G.S. of N. Sci&Tech.: 0852-32-6256

## Facultv/staff

tel:

Fill in the phone no. of your affiliation's office in charge of general affairs