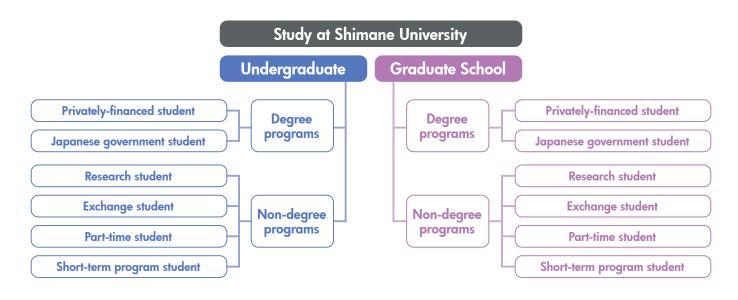

## **Admission Information**

## **Admission Schedule and Other Programs**

https://www.shimane-u.ac.jp/en/study/future\_students/admission\_information.html