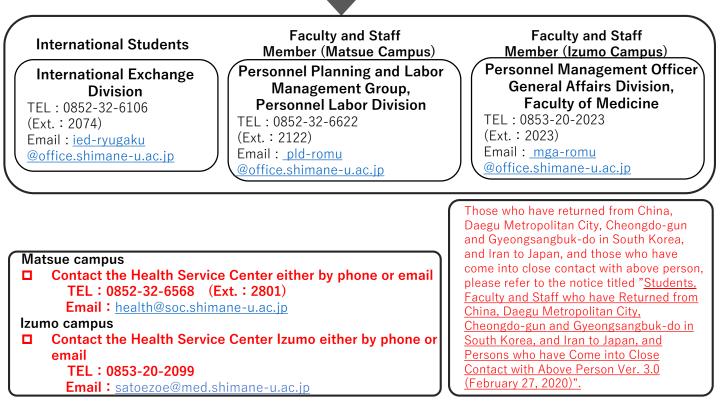

You will be suspended from attending classes and/or work in the case you have been diagnosed with the infectious disease or diagnosed to be suspected to have contracted the infection

Call or email the relevant divisions